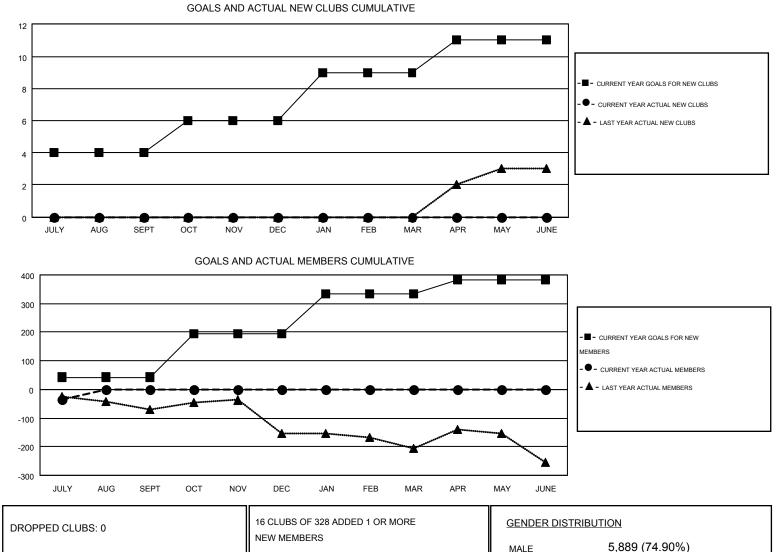

## GMT: DENNIS STEVENSON, JUDY HANKOM

|               |                  | Clubs             |                  |                  | Members               |                    |                                        |                    |                  |  |
|---------------|------------------|-------------------|------------------|------------------|-----------------------|--------------------|----------------------------------------|--------------------|------------------|--|
|               | RESU             | LTS FOR 2015-2016 |                  |                  | RESULTS FOR 2015-2016 |                    |                                        |                    |                  |  |
| QUARTER       | NEW CLUB<br>GOAL | NEW CLUBS         | DROPPED<br>CLUBS | NET<br>GAIN/LOSS | QUARTER               | NEW MEMBER<br>GOAL | CHARTER AND<br>NEW<br>MEMBERS<br>ADDED | DROPPED<br>MEMBERS | NET<br>GAIN/LOSS |  |
| JULY/AUG/SEPT | 4                | 0                 | 0                | 0                | JULY/AUG/SEPT         | 43                 | 32                                     | 66                 | -34              |  |
| OCT/NOV/DEC   | 2                | 0                 | 0                | 0                | OCT/NOV/DEC           | 153                | 0                                      | 0                  | 0                |  |
| JAN/FEB/MAR   | 3                | 0                 | 0                | 0                | JAN/FEB/MAR           | 137                | 0                                      | 0                  | 0                |  |
| APR/MAY/JUNE  | 2                | 0                 | 0                | 0                | APR/MAY/JUNE          | 50                 | 0                                      | 0                  | 0                |  |